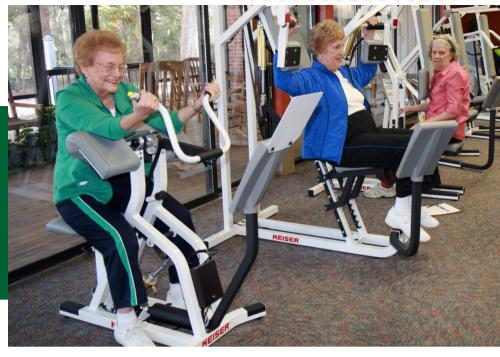

#### **Strength Training**

Adjustable weightlifting equipment, free weights, and Keiser air pneumatic exercise equipment help build muscle and strength.