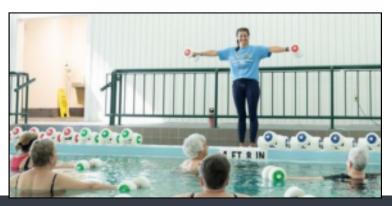

### **Heated Indoor Swimming Pool**

Our most popular feature, the handicap-accessible pool is home to our Aquatone water therapy class, water aerobics and water volleyball held twice a week. It's also available for lap swimming for overall tone and strength.