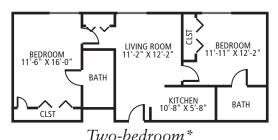

#### **Carter House**

One-bedroom\*

- ★ One-bedroom: Rent based on gross annual income and will not be more than 30% for a single person claiming less than \$36,550 or a couple claiming less than \$41,750.
- ★ Two-bedroom: Apartments are designated for two persons and written verification of need for two bedrooms must be supplied. Rent based on gross annual income and will not be more than 30% for the couple claiming less than \$41,750.