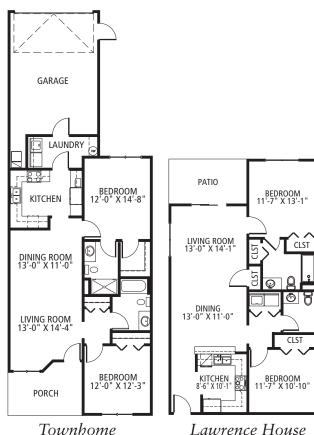

#### Taylor Commons: Our Newest Rentals

- **★** Townhome: \$2,021
- ★ Lawrence House: \$1,965 (Rent includes water, one hour of weekly housekeeping, and detached covered parking.)