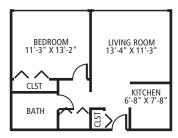

#### **Good Samaritan Center**

- ★ Semi-private room: \$380 per day
- ★ Private room: \$420 per day

One-bedroom\*

- ★ Efficiency: \$835
- ★ One-bedroom: \$965
- ★ If gross annual income is under \$36,550 for a single or \$41,750 for a couple, you may qualify for Section 8 HUD subsidy.
- ★ Rent includes water, electricity and taxes.