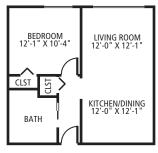

#### **Good Samaritan Center**

- ★ Semi-private room: \$380 per day
- ★ Private room: \$420 per day

One-bedroom\*

- ★ Efficiency: \$835
- ★ One-bedroom: \$965
- ★ If gross annual income is under \$36,550 for a single or \$41,750 for a couple, you may qualify for Section 8 HUD subsidy.
- ★ Rent includes water, electricity and taxes.